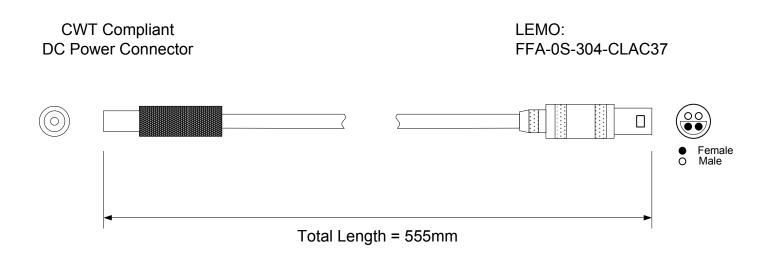

| Design file   | Power Cable YK    |
|---------------|-------------------|
| Product file  | CWT & LFR         |
| Revision date | Dec 2011          |
| Issue No.     | 01                |
| Sheet No.     | 1 of 1            |
| Notes         | For Guidance Only |

## CWT / CWT LFR Power Cable compatible with ALL Yokogawa instruments fitted with Probe Power Option, including:

Yokogawa DL9000 MSO & DSO Series Oscilloscope Yokogawa DLM6000 MSO & DSO Series Oscilloscope Yokogawa DLM2000 MSO Series Oscilloscope Yokogawa DL850 Series ScopeCorder Yokogawa DL750 Series ScopeCorder

**NOTE:** Probe Power Terminals may only be available as a factory-fit option on some models.