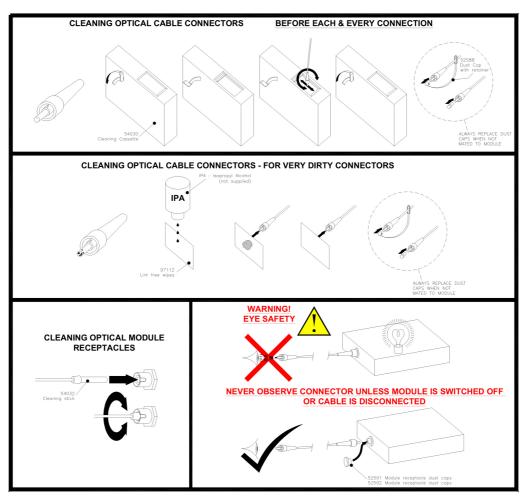

## **CLEANING KIT CONSUMABLES**

| DESCRIPTION                              | PPM Part Number |
|------------------------------------------|-----------------|
| Cleaning Cassette                        | 54030           |
| Cleaning Cassette replacement tape       | 54031           |
| Cleaning sticks                          | 54032           |
| Lint free wipes (per pack)               | 97112           |
| Dust Caps (green) for FC/APC receptacles | 52592           |
| Dust Caps (black) for ST receptacles     | 52588           |