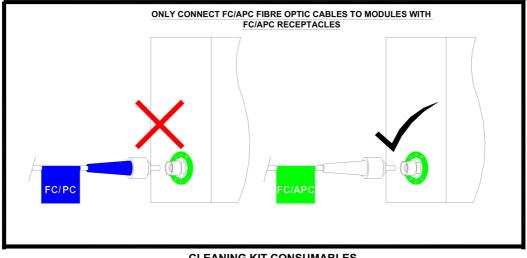

## Connectors

The usual convention for connector colour coding is:-

FC-APC connectors are generally GREEN (some cross site cables also use BLUE) FC-PC connectors are generally BLUE or BLACK

## **CLEANING KIT CONSUMABLES**

| DESCRIPTION                              | PPM Part Number |
|------------------------------------------|-----------------|
| Cleaning Cassette                        | 54030           |
| Cleaning Cassette replacement tape       | 54031           |
| Cleaning sticks                          | 54032           |
| Lint free wipes (per pack)               | 97112           |
| Dust Caps (green) for FC/APC receptacles | 52592           |
| Dust Caps (black) for ST receptacles     | 52588           |