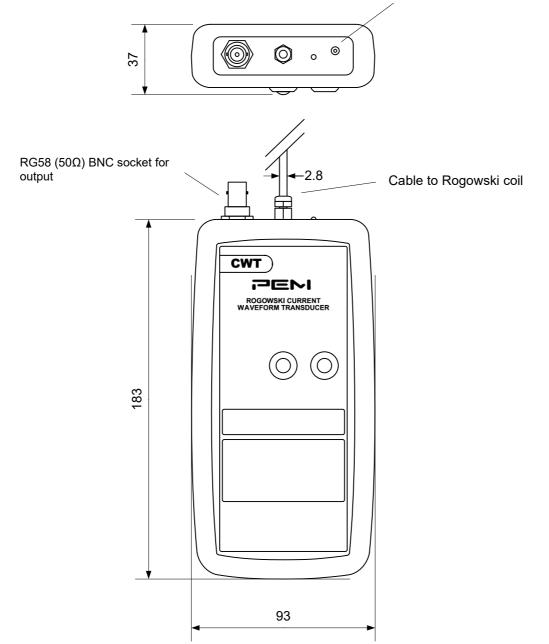

© Power Electronic Measurements Ltd

Power socket for 1.3mm barrel plug

| Design file   | Dimension Drawing |
|---------------|-------------------|
| Product file  | CWTUM-S           |
| Revision date | March 2024        |
| Issue No.     | 01                |
| Sheet No.     | 3 of 3            |
| Notes         | For Guidance ONLY |