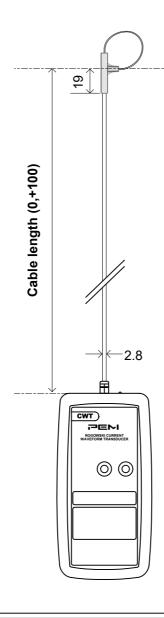

**Cable length** from our standard range is 1m.

Longer cables can be made to meet specific requirements.

For tolerance information on longer cables please contact PEM.

All dimensions mm Drawing Not To Scale