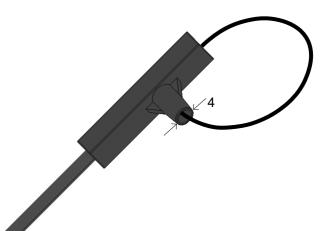

| 1.2 (±0.03) | 80 (0,+3)                          |  |
|-------------|------------------------------------|--|
| 25 22       | 1.7                                |  |
| 60 8        | 5.5                                |  |
| 5.5         | 6 → ←                              |  |
|             | 3.0 max. $ ightarrow$ $\leftarrow$ |  |

Minimum Bend Radius: 10mm

The standard 'Coil length' is 80mm though longer coils can be made to meet specific requirements.

All dimensions mm Drawing Not To Scale

© Power Electronic Measurements Ltd

| Design file   | Dimension Drawing |
|---------------|-------------------|
| Product file  | CWTUM-S           |
| Revision date | March 2024        |
| Issue No.     | 01                |
| Sheet No.     | 2 of 3            |
| Notes         | For Guidance ONLY |